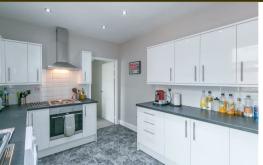

The property briefly comprises: entrance hall with stairs to the first floor landing; three double bedrooms, all furnished with double beds, wardrobes and desks; 14ft lounge; fitted kitchen; bathroom WC. Externally, a yard to the rear and on street permit parking to the front. Fully furnished, with gas central heating and double glazing, early viewings are advised!

Available to let to a group of three individuals, this super property is not to be missed!

Available 30th August 2025 | £140ppw / £1,820pcm | 879 Sq. ft (81.7 m2) | Upper Tyneside Flat | Three Double Bedrooms | Furnished | Kitchen | Bathroom WC | Lounge | Rear Yard | Permit Parking | GCH & DG | Council Tax Band: B | EPC Rating: C