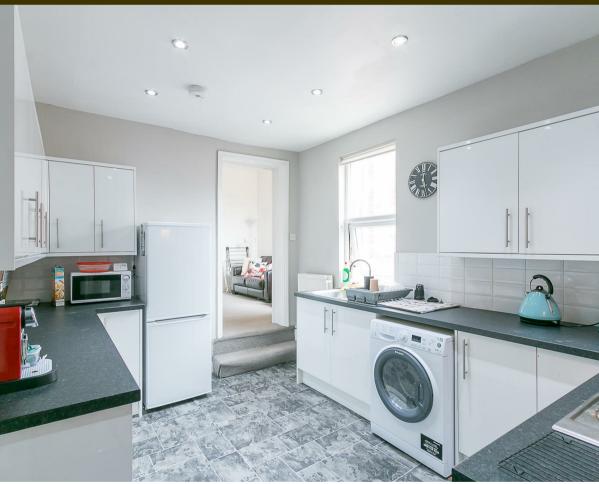

The property briefly comprises: entrance hall with stairs to the first floor landing; three double bedrooms, all furnished with double beds, wardrobes and desks; 14ft lounge; fitted kitchen; bathroom WC. Externally, a yard to the rear and on street permit parking to the front. Fully furnished, with gas central heating and double glazing, early viewings are advised!

Available to let to a group of three individuals, this super property is not to be missed!

Available 30th August 2025 | £140ppw / £1,820pcm | 879 Sq. ft (81.7 m2) | Upper Tyneside Flat | Three Double Bedrooms | Furnished | Kitchen | Bathroom WC | Lounge | Rear Yard | Permit Parking | GCH & DG | Council Tax Band: B | EPC Rating: C