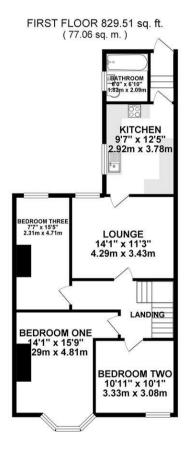

The property briefly comprises: entrance hall with stairs to the first floor landing; three double bedrooms, all furnished with double beds, wardrobes and desks; 14ft lounge; fitted kitchen; bathroom WC. Externally, a yard to the rear and on street permit parking to the front. Fully furnished, with gas central heating and double glazing, early viewings are advised!

ROUND FLOOR 50.00 sq. ( 4.64 sq. m. )

TOTAL FLOOR AREA: 879.50 sq. ft. ( 81.71 sq. m.) approx

Whilst every attempt has been made to ensure the accuracy of the floorplain contained here, measure of doors, windlows, rooms and any other ferms are approximate and no responsibility is taken for any omission or mis-statement. This plans is of illustrate purposes only and should be used as such by prospective purchaser. The services, systems and appliances shown have not been tested and no guildening the purchaser. The services, systems and appliances shown have not been tested and no guildening the purchaser. The services is to their operability or difficiency can be given.